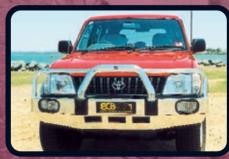

#### **BIG TUBE BAR**

The astute Landcruiser Prado owner, will find it hard to go past the unmatched strength, quality and style of the ECB Big Tube Bar. Engineered to accommodate the installation of low mount winches, this very versatile, no compromise design, is fully featured to suit almost any driving conditions. Original fog light fitment with automotive grade trimming, air directional cooling vents, driving light mounting points and an aerial bracket are all standard features.