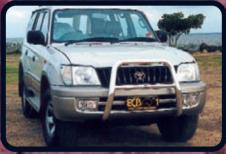

#### TYPE 8

The Type 8 bar offers full frontal protection for your bumper, grille and headlights without removing your Prado's original bumper.