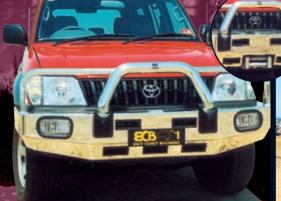

#### **BIG TUBE BAR**

The astute Landcruiser Prado owner, will find it hard to go past the unmatched strength, quality and style of the ECB Big Tube Bar. Engineered to accommodate the installation of low mount winches, this very versatile, no compromise design, is fully featured to suit almost any driving conditions. Original fog light fitment with automotive grade trimming, air directional cooling vents, driving light mounting points and an aerial bracket are all standard features.