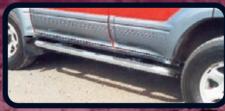

#### **SERIES 3 STEP/PROTECTORS**

Tubular lines, easy access and great protection are what you can expect from ECB's rugged chassis mounted 63mm tubular side step protectors.

SERIES 2 ROOF RACK - Silver Hammertone
A Series 2 Roof Rack is the answer, when safe
and reliable extra load carrying is required. This
all Alloy, strong lightweight design, is supplied in
a 1.8m length together with robust stainless steel
mounting clamps and fitting hardware.