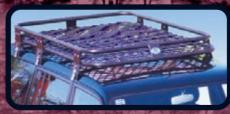

#### **SERIES 3 STEP/PROTECTORS**

Tubular lines, easy access and great protection are what you can expect from ECB's rugged chassis mounted 63mm tubular side step protectors.

SERIES 2 ROOF RACK - Silver Hammertone
A Series 2 Roof Rack is the answer, when safe
and reliable extra load carrying is required. This
all Alloy, strong lightweight design, is supplied in
a 1.8m length together with robust stainless steel
mounting clamps and fitting hardware.