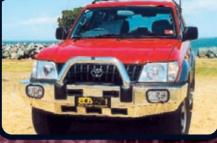

#### SERIES 2 FLASH BAR

WINCH

INTEGRATION

The Series 2 Flash Bar is a dynamic concept in modern protection bar design and function. Offering all the features of a robust no compromise ECB protection bar, with a bold yet subtle integrated look. Full edge trimming, upper and lower injection moulded cooling vents, full evolution 2000 winch integration option and outstanding visual appeal, set this exciting protection bar apart.