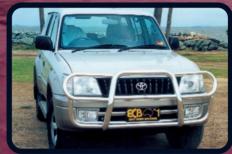

#### **BIG TUBE BAR**

The astute Landcruiser Prado owner, will find it hard to go past the unmatched strength, quality and style of the ECB Big Tube Bar. Engineered to accommodate the installation of low mount winches, this very versatile, no compromise design, is fully featured to suit almost any driving conditions. Original fog light fitment with automotive grade trimming, air directional cooling vents, driving light mounting points and an aerial bracket are all standard features.